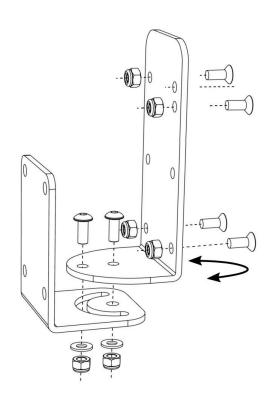

## What's in the box:

- 1 x front plate (to attached to sensors lid)
- 1 x back plate (to attached to mounting surface)
- Instruction leaflet.
- All stainless steel nuts, bolts, washes and screws required for mounting.

The bracket is powder coated stainless aluminium for added weather durability. The bracket is also supplied with stainless steel nuts and bolts required for mounting the sensors.