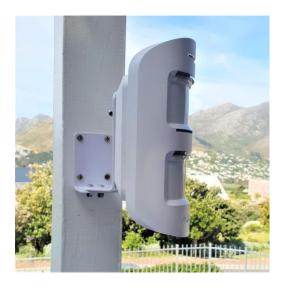

## **Universal Bracket - Datasheet**

AMBRAC Universal Bracket with 180°swivel

The Ambrac Universal Bracket is compatible with the:

- Ajax MotionProtect Outdoor
- Ajax MotionCam Outdoor.
- Ajax MotionCam (indoor sensor)

The bracket allows the sensors to be adjusted within **a 180-degree angle** from the mounting surface. This is useful when the sensor's detection zone needs to be positioned away from certain vegetation or objects that may cause false alarms.