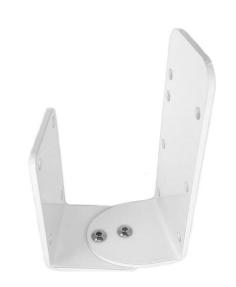

## **Universal Bracket - Datasheet**

AMBRAC Universal Bracket with 180°swivel

The Ambrac Universal Bracket is compatible with the:

- Ajax MotionProtect Outdoor
- Ajax MotionCam Outdoor.
- Ajax MotionCam (indoor sensor)

The bracket is powder coated stainless aluminium for added weather durability. The bracket is also supplied with stainless steel nuts and bolts required for mounting the sensors.